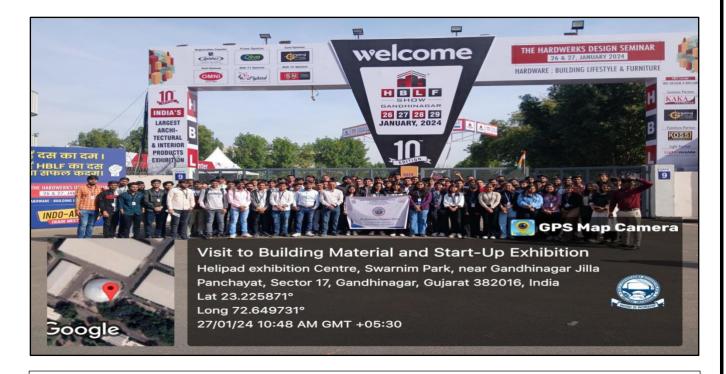

The day commenced with all students and faculty members gathering near the BVM Front Gate at 7:00 am. A hearty breakfast was enjoyed before the departure of the bus, ensuring a timely arrival at the HBLF SHOW -2024 at the Helipad Exhibition Center in Gandhinagar by 10:00 AM.

### Birla Vishvakarma Mahavidyalaya Engineering College, V.V. Nagar – 388120.

[An Autonomous Institution] Managed by Charutar Vidyamandal

Students underwent an extensive exploration of various civil engineering facets, including flooring, fixtures, fastening, plumbing, carpentry, and hardware. The event facilitated meaningful interactions with participating brands, providing a hands-on understanding of the latest trends and technologies in the industry.