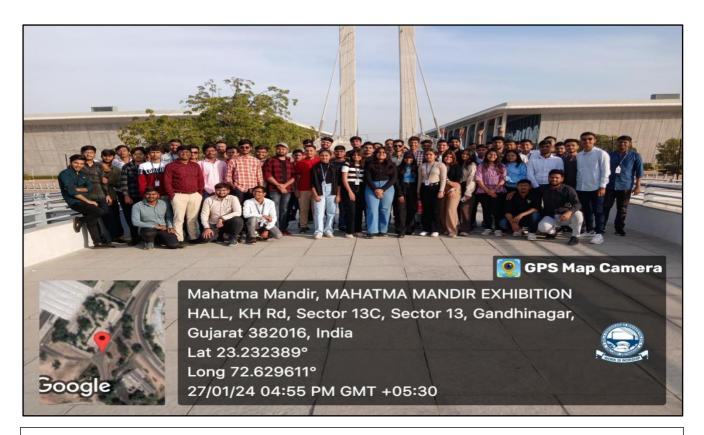

After visiting the exhibition, we continued our visit to Dandi Kutir, offering a historical immersion into the architectural marvel and life of Gandhiji. This was presented with modern technology in an interactive, immersive, and spellbinding experience. Students witnessed 360-Degree Insights into Gandhiji's Life, experienced Gandhiji's Historic Journey in 3D Splendour, and embarked on a Visual Odyssey of Gandhiji's Journey with 3D Mapping.

#### **Student at DANDI KUTIR**

V.V. Nagar – 388120.

[An Autonomous Institution] Managed by Charutar Vidyamandal