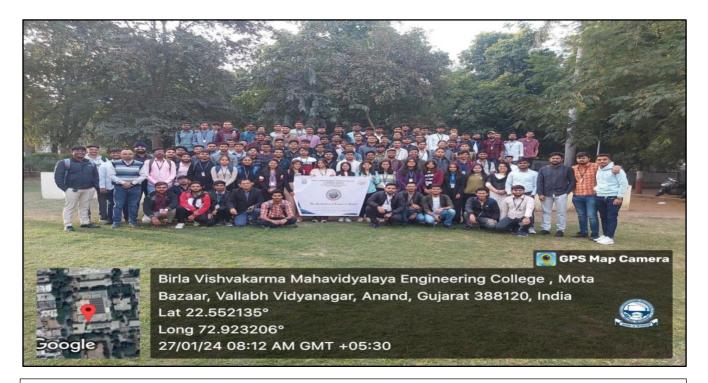

The day commenced with all students and faculty members gathering near the BVM Front Gate at 7:00 am. A hearty breakfast was enjoyed before the departure of the bus, ensuring a timely arrival at the HBLF SHOW -2024 at the Helipad Exhibition Center in Gandhinagar by 10:00 AM.

#### Student at BVM College